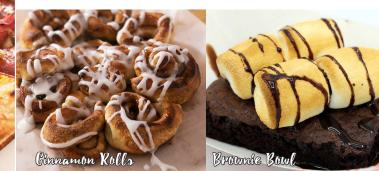

#### Fresh Baked Cinnamon Rolls...........\$4.50 Mini Cinnamon Rolls Baked Fresh to order.

Smoothies .....\$5.50 Please ask the cashier.