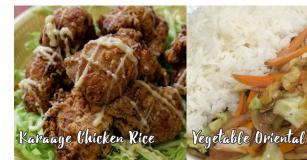

# LOCAL FAVORITES

**Steak Oriental Rice (708 cal)......\$8.50** Sautéed Beef and Assorted Vegetables served with Rice.

Mew! Karaage Chicken Rice (995 cal)......\$7.95 Oriental Fried Chicken on Rice with Shredded Cabbage and Sauce.

\*\* Vegetable Oriental (680 cal) ......\$6.50 Stir Fried Vegetables served with Rice.

Chicken Fried Rice (740 cal).....\$6.50

Chicken Tender Basket (1336 cal) .... \$8.00