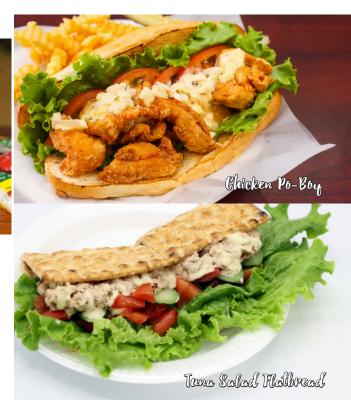

Tuna Salad Flatbread (400 cal)......\$7.95 Tuna Salad, Lettuce, Tomato, Cucumber, and Onion folded in Garlic Herb Flatbread.

\*Ranch Chicken Flatbread (597 cal)...... \$7.95 Marinated Baked Chicken Breast, Lettuce, Tomato, Cucumber, and Onion served on Flatbread topped with Garlic Ranch.