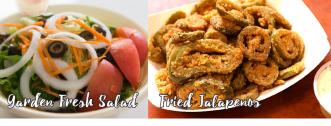

**Mozzarella Sticks (590 cal)......\$5.95** 6 pc. Fried Mozzarella Sticks Served with Pizza Dipping Sauce.

**Fried Jalapeños with Ranch Dip** (600 cal) ...\$4.75 Our in House Breaded and Fried Jalapeños served with Ranch Dip.

\* Veggie Cup (167 cal) ......\$1.75 Cucumber and Carrot Sticks Served with Ranch Dressing.

\* Garden Fresh Salad (82 cal)......\$5.95 Choice of Ranch, 1000 Island, Blue Cheese Dressing, or Oil and Vinegar.