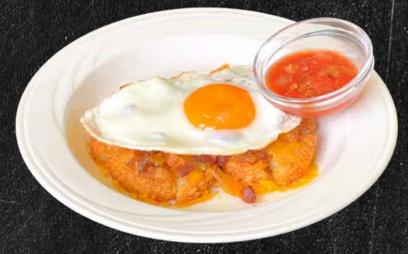

#### **Skillet** \$4.50

One egg, Bacon Bits and Shredded Cheddar Cheese served on Two Hash Browns with Salsa Sauce

**Turkey BLT Sandwich** \$5.00

**Three Pancakes** (Plain, Blueberry or Choco Chip) \$3.85