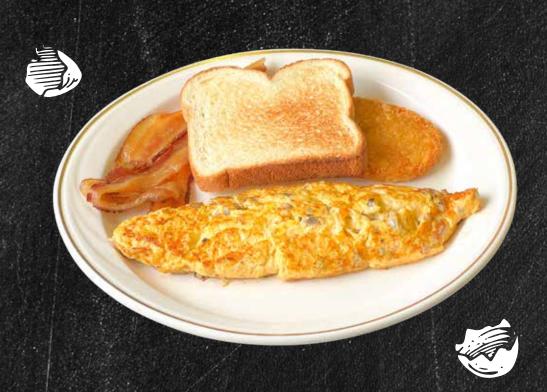

**Omelette Set** 

\$8.95

Two Eggs Omelette with Two choices from additions, a Hash Brown, Toast and choice of Bacon (Pork or Turkey) or Sausage

Add - Egg Option -

Everything \$1.75

Green Peppers

\$0.35

Jalapenos