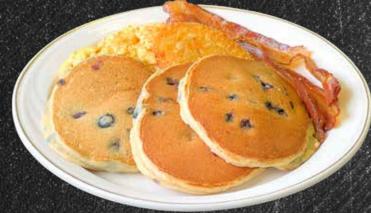

Turkey Bacon, Lettuce, Tomato and Mayonnaise served between Toasted White Bread. Come with Two Eggs and a Hash Brown

**Pancake Set** (Plain, Blueberry or Choco Chip) \$9.95

Three Pancakes served with Two Eggs, a Hash Brown and choice of Bacon (Pork or Turkey) or Sausage

**Omelette Set** 

\$8.95

Two Eggs Omelette with Two choices from additions, a Hash Brown, Toast and choice of Bacon (Pork or Turkey) or Sausage

Add - Egg Option -

Everything \$1.75

Green Peppers

\$0.35

Jalapenos