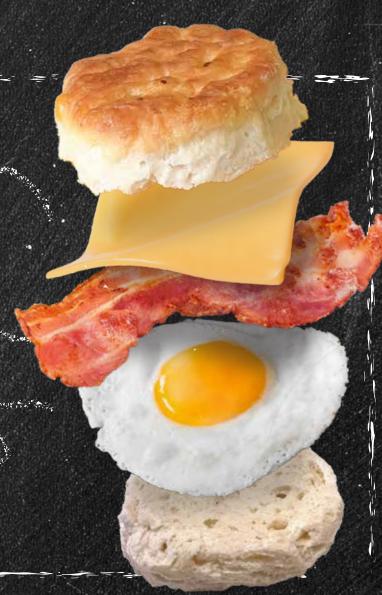

#### **Build a Biscuit** \$5.00

One egg, choice of Meat and Cheese layered on a Buttermilk Biscuit served with a Hash Brown

#### Choose Your Cheese

- American Cheese
- Swiss Cheese
- Cheddar Cheese

#### Choose Your Meat

- Ham
- Bacon (Pork or Turkey)
- Sausage

#### Choose Your Egg

- Sunny Side Up
- Over Easy / Medium / Hard
- Scrambled