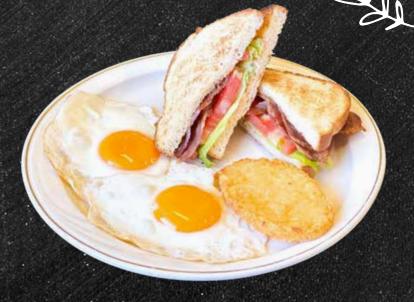

Turkey Bacon, Lettuce, Tomato and Mayonnaise served between Toasted White Bread. Come with Two Eggs and a Hash Brown

**Pancake Set** (Plain, Blueberry or Choco Chip) \$9.95

Three Pancakes served with Two Eggs, a Hash Brown and choice of Bacon (Pork or Turkey) or Sausage