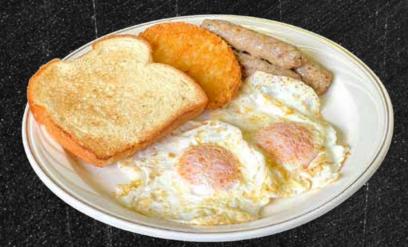

# Breakfast

Set Menu

All set menus include choice of Drink Bar or Bottled Water

American **Breakfast Set** \$8.25

Two Eggs, a Hash Brown, Toast and choice of Bacon (Pork or Turkey) or Sausage

**Turkey BLT Sandwich Set** \$8.25