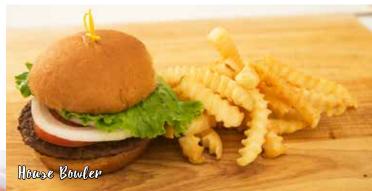

#### **BURGERS**

All Burgers Served on a Wheat Bun with Lettuce, Tomato, Onion and Pickle

| <b>House Bowler</b> | (424 cal) | \$4.50 |
|---------------------|-----------|--------|
| 1/4 pound Burger    |           |        |