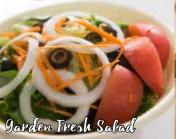

6pc. Fried Mozzarella Sticks Served with Pizza Dipping Sauce

**Mochiko Chicken (719 cal)......\$5.95**Bite Sized Hawaiian Style Fried Chicken

\* Garden Fresh Salad (82 cal)...........\$5.95 Choice of Ranch, 1000 Island, Italian Dressing, or Oil and Vinegar