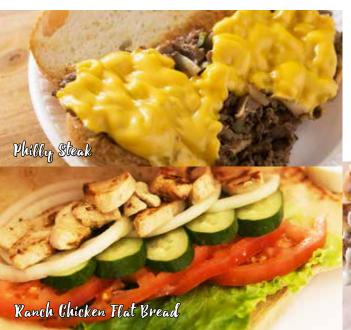

# **SANDWICHES**

\* Ranch Chicken Flat Bread (597 cal)..... \$7.50 Marinated Baked Chicken Breast, Lettuce, Tomato, Cucumber, and Onion served on flatbread topped with Garlic Ranch

\* Ranch Vegetable Flat Bread (417 cal) ....\$6.75 Sautéed Seasonal Vegetables, Fresh Cucumber, Lettuce, and Tomato served on Flat Bread with Garlic Ranch