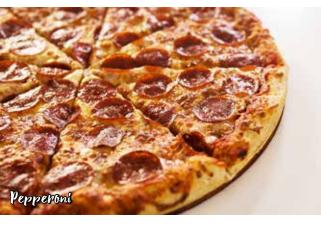

### **SLICE / 16" PIZZA**

| <b>Cheese</b> (245 cal)    | .\$3.00 / \$14.00 |
|----------------------------|-------------------|
| <b>Pepperoni</b> (310 cal) | .\$3.25 / \$15.75 |
| <b>Sausage</b> (310 cal)   | .\$3.25 / \$15.75 |
| Meat Lovers (363 cal)      | .\$3.75 / \$18.00 |
| <b>Supreme</b> (363 cal)   | .\$4.00 / \$18.50 |
| <b>Hawaiian</b> (280cal)   | .\$3.75 / \$16.50 |
| Add Your Own Topping       | \$1.75            |