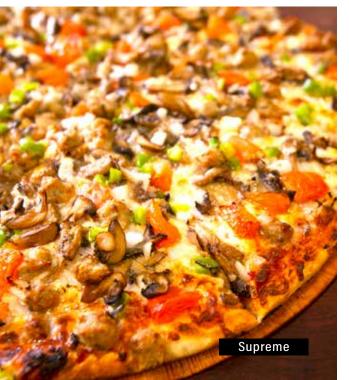

#### **SLICE / 16" PIZZA**

Choice of Regular or Thin Crust.

| <b>Cheese</b> (245 cal)    | \$3.00 / \$14.00 |
|----------------------------|------------------|
| <b>Pepperoni</b> (310 cal) | \$3.25 / \$15.75 |
| <b>Sausage</b> (2480 cal)  | \$15.75          |
| <b>Hawaiian</b> (2480 cal) | \$17.50          |
| Spicy Garden (2311 cal)    | \$18.00          |
| Meat Lovers (363 cal)      | \$3.75 / \$18.75 |
| <b>Supreme</b> (363 cal)   | \$4.00 / \$19.00 |
| Add Your Own Topping       | \$1.75           |

- Pepperoni
- Sausage
- Mushroom
- Black Olives
- Onions
- Diced Tomatoes
- Green Peppers

- Ham
- Bacon
- Jalapeños
- Pineapple
- Mozzarella Cheese
- Pizza Sauce