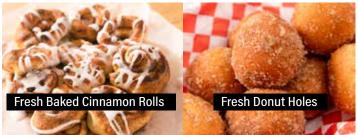

## **SWEETS & SNACKS**

| Fresh Baked Cinnamon Rolls                | \$4.50 |
|-------------------------------------------|--------|
| Mini Cinnamon Rolls Baked Fresh to order. | ·      |
| Fresh Donut Holes 10 ea                   | \$4.95 |
| Smoothies                                 | \$5.50 |
| Please ask the cashier.                   |        |