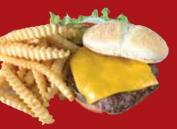

### Depot Burger \$8.50 8 oz. patty with original recipe comes with fresh lettuce, tomato and onion.

Texas Burger \$9.50

BBQ sauce, 2 slices of bacon, sliced tomato, fried onion and lettuce.

\$9.50 Tokyo Burger Teriyaki sauce & mayonnaise, fried egg, lettuce and tomato.