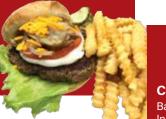

### Depot Burger \$8.50 8 oz. patty with original recipe comes with fresh lettuce, tomato and onion.

Texas Burger \$9.50

BBQ sauce, 2 slices of bacon, sliced tomato, fried onion and lettuce.

\$9.50 Tokyo Burger Teriyaki sauce & mayonnaise, fried egg, lettuce and tomato.