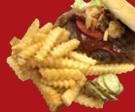

### Depot Burger \$8.50 8 oz. patty with original recipe comes with fresh lettuce, tomato and onion.

Texas Burger \$9.50

BBQ sauce, 2 slices of bacon, sliced tomato, fried onion and lettuce.

\$9.50 Tokyo Burger Teriyaki sauce & mayonnaise, fried egg, lettuce and tomato.

**New York Burger** \$9.50 Sautéed onion & mushroom, Swiss & cheddar cheese, ranch dressing, lettuce and tomato.