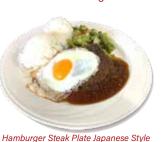

onion. Served with rice & hot vegetables.

Hamburger Steak Plate Japanese Style \$8.25 8 oz. of hamburger steak with onion sauce, topped with sunny side egg. Served with rice & hot vegetables.