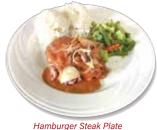

## Plate

**Rib Eye Steak Plate** 10 oz. steak cooked to your liking. Served with French fries & tossed salad.

| Hamburger Steak Plate                              | \$8.00     |
|----------------------------------------------------|------------|
| 8 oz. of hamburger steak with brown gravy, mushroo | m & onion. |

onion. Served with rice & hot vegetables.

Hamburger Steak Plate Japanese Style \$8.25 8 oz. of hamburger steak with onion sauce, topped with sunny side egg. Served with rice & hot vegetables.