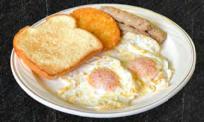

## **American Breakfast Set** \$8.25

Two Eggs, a Hash Brown, Toast and choice of Bacon or Sausage