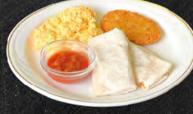

## **Breakfast Wrap Set** \$8.25

Two Ham and Cheese wraps, Two Eggs and a Hash Brown