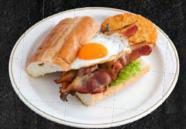

# **Bacon Egg** Sandwich Set \$8.75

Crispy Bacon and a Fried Egg on a French Bread served with a Hash Brown