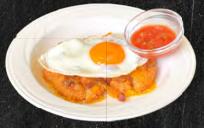

# **Skillet** \$4.50

One egg, Bacon Bits and Shredded Cheddar Cheese served on Two Hash Browns with Salsa Sauce