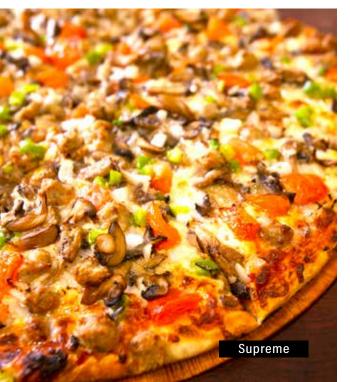

## **SLICE / 16" PIZZA**

Choice of Regular or Thin Crust.

| Cheese (245 cal)           | \$3.00 / \$14.00 |
|----------------------------|------------------|
| <b>Pepperoni</b> (310 cal) | \$3.25 / \$15.75 |
| <b>Sausage</b> (2480 cal)  | \$15.75          |
| <b>Hawaiian</b> (2480 cal) | \$17.50          |
| Spicy Garden (2311 cal).   | \$18.00          |
| Meat Lovers (363 cal)      | \$3.75 / \$18.75 |
| <b>Supreme</b> (363 cal)   | \$4.00 / \$19.00 |
| Add Your Own Topping       | \$1.75           |