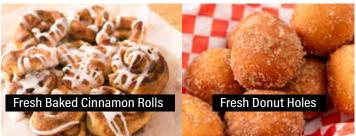

## **SWEETS & SNACKS**

| Fresh Baked Cinnamon Rolls                | \$4.50 |
|-------------------------------------------|--------|
| Mini Cinnamon Rolls Baked Fresh to order. |        |
| Fresh Donut Holes 10 ea                   | \$4.95 |
| Smoothies                                 | \$5.50 |
| Please ask the cashier.                   |        |