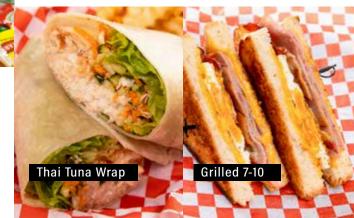

#### **WRAPS**

**Chicken Fajita Wrap** (595 cal) ....... **\$8.95** Fajita Chicken, Grilled Onions, Grilled Green Peppers, Salsa, and Lettuce.