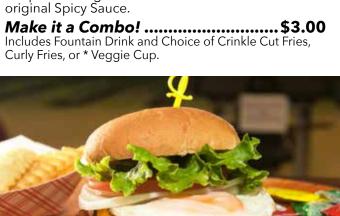

**Zama Chicken Sandwich** (644 cal). \$9.95 Grilled Chicken Breast topped with Ham, Swiss Cheese, and Bacon sandwiched in a Jumbo Bun.