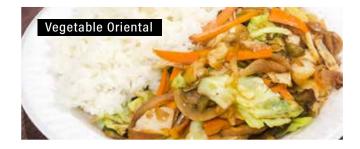

## **LOCAL FAVORITES**

| <b>Steak Oriental Rice</b> (708 cal)<br>Sautéed Beef and Assorted Vegetables serve<br>Rice. |         |
|---------------------------------------------------------------------------------------------|---------|
| * <b>Vegetable Oriental</b> (680 cal)<br>Stir Fried Vegetables served with Rice.            | \$6.50  |
| Chicken Fried Rice (740 cal)                                                                | .\$6.95 |